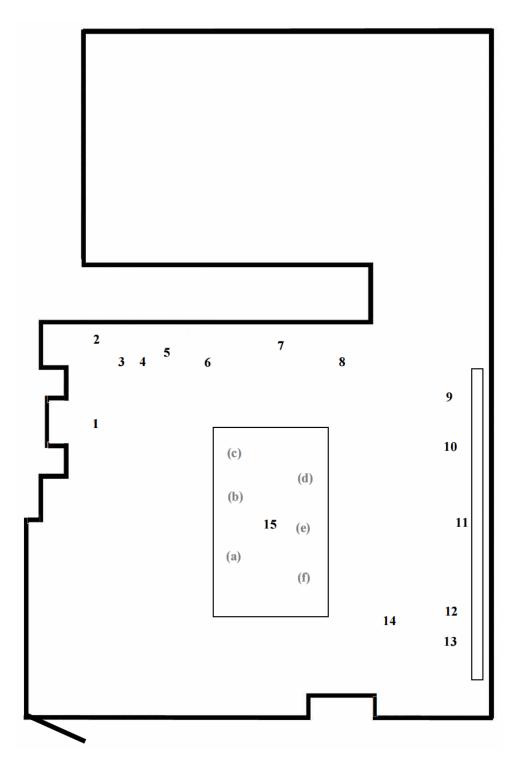

## ELIZABETH Xi BAUER

Elizabeth Xi Bauer Gallery Fuel Tank, 8-12 Creekside London, SE8 3DX 020 3048 5220

- 1 *Tortoise xiv,* 2024 Etching on plaster, gum arabic, glass 83 x 140 x 14 cm
- 2 *Silver Moon ii,* 2024 Aluminium 81 x 91 x 9 cm

- 3 *Nightsinger xii,* 2024 Etching on plaster, glass, cement, pigment, oak gall 50 x 30.5 x 14.8 cm (with plinth)
- *Nightsinger xi,* 2024
   Etching on plaster, charcoal, glass, pigment, cement
   50 x 30.5 x 14.8 cm (with plinth)

- 5 *Nightsinger vii,* 2024 Etching on plaster, glass, pigment, cement, copper 50 x 30.5 x 14.8 cm (with plinth)
- 6 *Nightsinger viii,* 2024 Etching on plaster, glass, pigment, cement, copper 50 x 30.5 x 14.8 cm (with plinth)
- Wet orange tree leaf after wet orange tree leaf over rolling hill and rolling hill, green citrus orchards on orange earth, with sunlight and your favourite fruit, 2024
  Etching on plaster, hand blown glass, cement, pigment
  62.7 x 80.7 x 8.6 cm
- Nightsinger xiii, 2024
   Etching on plaster, glass, cement, pigment
   50 x 30.5 x 14.8 cm (with plinth)
- Sunshine Bicho vi (at midnight), 2024
   Heat treated bronze
   82 x 56 x 14.8 cm (with stand)
- 10 Sunshine Bicho iii (at midnight), 2024 Heat treated bronze 82.5 x 56 x 14.8 cm (with stand)
- The uncertainty of dreams (two moons), 2024
   Etching on plaster, cement, plaster
   126 x 501 cm
- 12 Sunshine Bicho ii (at midnight), 2024 Heat treated bronze 78.5 x 47 x 14.8 cm (with stand)
- Sunshine Bicho v (at midnight), 2024
  Heat treated bronze
  82.5 x 58 x 14.8 cm (with stand)

- 14 Sleeping Lion iii, 2024 Etching on plaster, charcoal 77 x 194 x 16 cm
- 15 Much of what happens to us in life is nameless (to glance back and nightsingers), 2024 Etchings on plaster, pigment, cement, glass, copper, aluminium pond 86 x 150 x 300 cm (overall)
  - a. To glance back, 2024
     Etching on plaster, cement, pigment, copper
     40 x 30 x 13 cm
  - b. Nightsinger xiv, 2024
     Etching on plaster, cement, pigment, copper
     40 x 30 x 12 cm
  - c. To glance back ii, 2024
     Etching on plaster, cement, pigment, copper, glass, shellac ink
     40 x 30 x 13 cm
  - d. To glance back iii, 2024
     Etching on plaster, cement, pigment, copper
     40 x 30 x 13 cm
  - e. *To glance back iv*, 2024 Etching on plaster, cement, pigment, copper, glass 40 x 30 x 11 cm
  - f. Nightsinger x, 2024
     Etching on plaster, cement, pigment, copper, glass
     40 x 30 x 10 cm